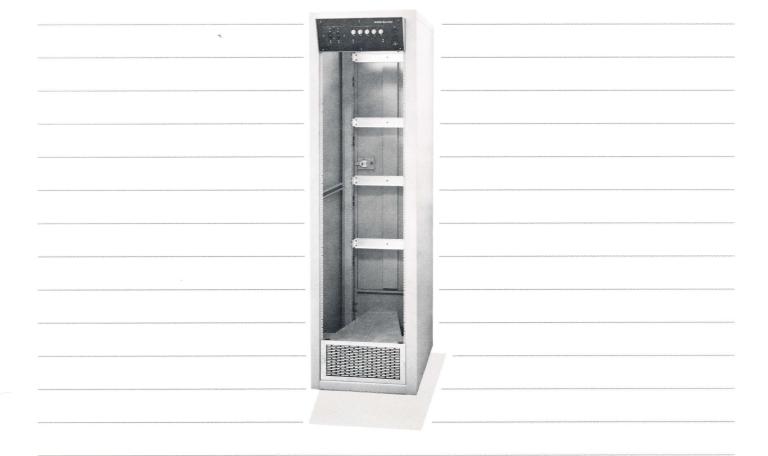

# 19" Equipment Rack

■ Mounting for standard 19" chassis ■ RETMA/EIA mounting chassis ■ Light weight ■ Rear access door ■ 16 gauge cold rolled steel construction ■ 12 gauge steel frame.

DATA SHEET SC 107772A

#### General

Enclosed steel rack
Mounting for standard 19" chassis
with RETMA/EIA hole spacing
Basic rack contains:
Control panel assembly
Blower and filter assembly
Plug-in power strip
Chassis ground bus
Signal ground bus
Duplex AC outlets

Size (inches):

Width — 24

 ${\rm Depth}-30$ 

Height — 83

After allowing for air filter and a control panel, 63 inches remains for mounting space

#### **Physical Characteristics**

Power — 120 VAC, 60 Hz Weight — less than 200 lbs.