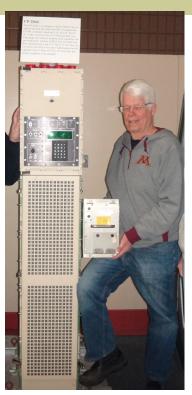

## Leslie 'Les' Nelson

- ♦ Les spent a dozen years of document and photo cataloging at the Lawshe Memorial Museum, from 2012 through 2023.
- ♦ In 2023 Les helped reset the Legacy displays after the two-year museum reconstruction shutdown.
- ◆ Les contributed Legacy Anthology articles for P3-C ASW systems and NEXRAD systems
- ♦ Les helped resurrect the museum's triple screen Valiant Display.

Mr. Nelson had a 40+ year career at Sperry, Unisys, and Lockheed Martin.