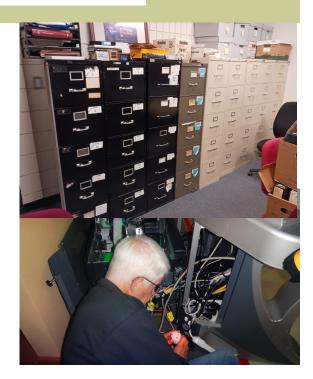

## Leslie 'Les' Nelson

- ♦ Les spent a dozen years of document and photo cataloging at the Lawshe Memorial Museum, from 2012 through 2023.
- ♦ In 2023 Les helped reset the Legacy displays after the two-year museum reconstruction shutdown.
- ◆ Les contributed Legacy Anthology articles for P3-C ASW systems and NEXRAD systems
- ♦ Les helped resurrect the museum's triple screen Valiant Display.